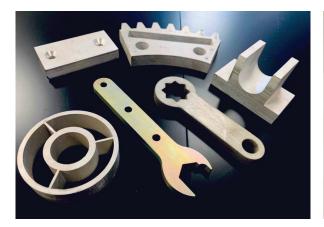

#### **WATERJET CUTTING**

## **Advantages**

- Accuracy of +/- .003"
- Wide Substrate Offerings/Capabilities
- High cut edge quality
   No HAZ, pure material

#### **Typically Cut Products**

- Metal Alloys
- Rubbers
- Plastics
- Foams
- Epoxy reinforced Composites
- Glass
- Granite
- Stone