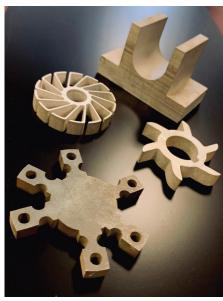

#### **WATERJET CUTTING**

## **Advantages**

- Accuracy of +/- .003"
- Wide Substrate Offerings/Capabilities
- High cut edge quality
   No HAZ, pure material

#### **Typically Cut Products**

- Metal Alloys
- Rubbers
- Plastics
- Foams
- Epoxy reinforced Composites
- Glass
- Granite
- Stone