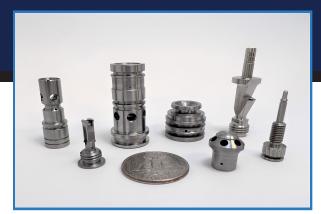

## **Precision At Every Turn**

Swiss Automation, Inc. is a leader in precision machining. Utilizing the latest technology in multi-axis CNC Swiss allows our customers to design complexity into their product features because we have the technology to support their specifications.

### CORE OFFERINGS

- CNC Vertical and Horizontal Milling Up To 12 Axes Of Cutting Capability •
- **CNC Multi-Axis Turning** •
- Swiss Screw Machining
- Multi-Spindle Lathes •
- 214 Swiss Machines •
- 160,000 sg.ft., 320 Employees

#### **CAPABILITIES**

- 2 <sup>3</sup>/<sub>4</sub>" Capacity With .0001" Tolerances •
- Up To 2 In. OD Capacity
- Small To Large Runs
- Produce High Complexity Parts