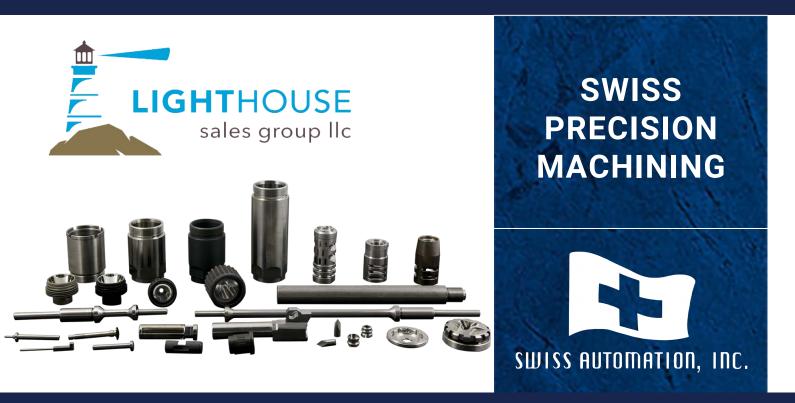

## **Precision At Every Turn**

Swiss Automation, Inc. is a leader in precision machining. Utilizing the latest technology in multi-axis CNC Swiss allows our customers to design complexity into their product features because we have the technology to support their specifications.

### CORE OFFERINGS

- CNC Vertical and Horizontal Milling Up To 12 Axes Of Cutting Capability •
- **CNC Multi-Axis Turning** •
- Swiss Screw Machining
- Multi-Spindle Lathes •
- 214 Swiss Machines •
- 160,000 sg.ft., 320 Employees

#### **CAPABILITIES**

- 2 <sup>3</sup>/<sub>4</sub>" Capacity With .0001" Tolerances •
- Up To 2 In. OD Capacity
- Small To Large Runs
- Produce High Complexity Parts

#### VALUE ADDED SERVICES

- Value Engineer Designs
- Cross Drill, Slot/C-Axis/Custom Mill
- 3 Shifts With 24/7 Capability
- ISO 9001:2015 & 13485:2016
- ITAR Registered

Chris Bielawski Manufacturer's Representative cbielawski@lighthousesalesgroup.com (815) 391-3776